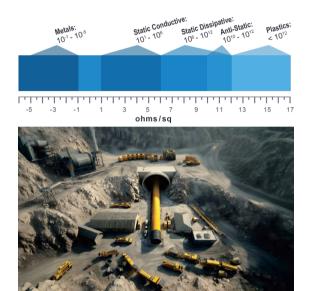

### 1. Enhanced Anti-Static Performance:

Our material offering a anti-static range upto  $1x10^6\Omega$ . We use a proprietary anti-static PVC formulation. This approach incorporates anti-static agents directly into the PVC raw material, allowing for a slow and consistent release throughout the product's life span.

# 1x10<sup>6</sup>Ω

We offer the capability to customize PVC duct materials that comply with REACH (Registration, Evaluation, Authorisation and Restriction of Chemicals) and RoHS (Restriction of Hazardous Substances) standards. This ensures that our products meet stringent European Union regulations regarding the safe use of chemicals and the restriction of hazardous substances, providing peace of mind for environmentally conscious projects.