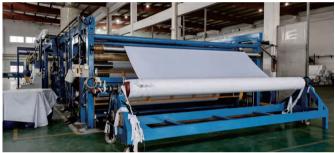

- One Ultra wide 5.0 meter lamination machine
- Seven 3.2m lamination machines

The composite department also has a 5.0m ultra-wide lamination production line, providing customers with ultra-wide, seamless materials suitable for large-scale advertising banners and outdoor tents.