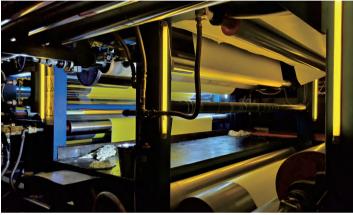

- One Ultra wide 5.0 meter lamination machine
- Seven 3.2m lamination machines

The composite department also has a 5.0m ultra-wide lamination production line, providing customers with ultra-wide, seamless materials suitable for large-scale advertising banners and outdoor tents.

- One Ultra wide 6.8meter knife coating machine
- ▶ One 3.2meter knife coating mahine
- One Ultra wide 5 meter PU coating machine
- ▶ One 3.2meter PU coating mahine

We have four knife coating lines of 3.2m/6.4m for producing PVC and PU coated waterproof fabrics.

The knife coating department boasts China's first and only ultra-wide PU textile coating machine, capable of producing PU-coated textiles for applications like air ducts and illuminated sign boxes. Additionally, the department has introduced a unique 6.8m ultra-wide coating line, producing PVC-coated products with a maximum width of 6.8m.