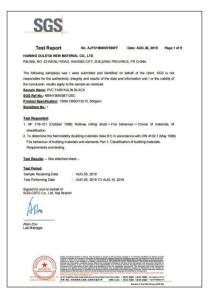

# 2. Fire Resistance & Safety Compliance:

FR level for DIN4102-B1, B2, M1, M2, UL94, NFPA701, EN13501-B1S1d0, all verified test results. Eenvironmental compliance like REACH and RoHS, Phthalate-Free Options like 3P, 6P, 12P UV stabilized and mold and mildew resistant.

# FLAME RETARDANT CERTIFICATES

#### DIN4102-B1 (YELLOW COLOUR)