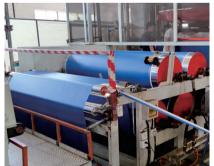

# CALENDRING MACHINES

- ▶ One Ultra wide 5.0meter calendaring machine.
- ▶ Two 3.2meters calendaring machine for opaque films.
- ▶ Two 3.2meters calendaring machine for clear films.

We are equipped to provide PVC films with a maximum width of up to 5 meters, perfectly suited for a variety of applications and customer demands.

A notable feature of our facility is the 5.0m ultra-wide calendering machine in our calendering department, which is fitted with rollers imported from Germany. These rollers ensure exceptional flatness, evenness, precision, and durability, resulting in a smoother and more precise film structure. This advanced technology enables us to consistently deliver high-quality products efficiently, setting us apart in the industry.