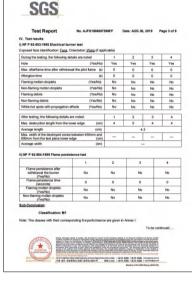

# 2. Fire Resistance & Safety Compliance:

FR level for DIN4102-B1, B2, M1, M2, UL94, NFPA701, EN13501-B1S1d0, all verified test results. Eenvironmental compliance like REACH and RoHS, Phthalate-Free Options like 3P, 6P, 12P UV stabilized and mold and mildew resistant.

# FLAME RETARDANT CERTIFICATES

#### DIN4102-B1 (YELLOW COLOUR)