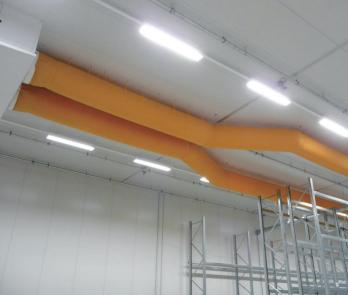

Oval Ventilation Duct

Semi Rigid Ventilation Duct

Antistatic Ventilation Duct

Fly Pads

Brattice/Curtains

**HVAC** Tubing

Water Barrier Bag

Structure: PVC film+Polyester base fabric+PVC film