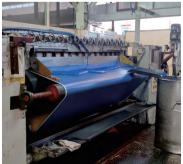

- One Ultra wide 6.8meter knife coating machine
- ▶ One 3.2meter knife coating mahine
- One Ultra wide 5 meter PU coating machine
- ▶ One 3.2meter PU coating mahine

We have four knife coating lines of 3.2m/6.4m for producing PVC and PU coated waterproof fabrics.

The knife coating department boasts China's first and only ultra-wide PU textile coating machine, capable of producing PU-coated textiles for applications like air ducts and illuminated sign boxes. Additionally, the department has introduced a unique 6.8m ultra-wide coating line, producing PVC-coated products with a maximum width of 6.8m.