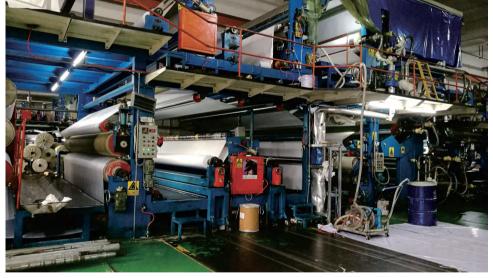

# FACTORY PROFILE

Our factory was established in 2003 and is located in Haining, Zhejiang Province, about an hour's drive from Hangzhou Airport. We currently have three large standardized factories with areas of various sizes. We have over 400 employees, including more than 20 R&D technicians and 50 quality inspection personnel. To meet diverse customer applications and requirements, we are equipped with three 3.2m/5.0m calendering lines for producing highend PVC films, eight 3.2m/5.0m composite lines for various PVC composite materials, and four knife coating lines of 3.2m/6.4m for producing PVC and PU coated waterproof fabrics.

- One Ultra wide 5.0 meter lamination machine
- Seven 3.2m lamination machines

The composite department also has a 5.0m ultra-wide lamination production line, providing customers with ultra-wide, seamless materials suitable for large-scale advertising banners and outdoor tents.