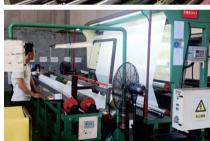

# FACTORY PROFILE

Our factory was established in 2003 and is located in Haining, Zhejiang Province, about an hour's drive from Hangzhou Airport. We currently have three large standardized factories with areas of various sizes. We have over 400 employees, including more than 20 R&D technicians and 50 quality inspection personnel. To meet diverse customer applications and requirements, we are equipped with three 3.2m/5.0m calendering lines for producing highend PVC films, eight 3.2m/5.0m composite lines for various PVC composite materials, and four knife coating lines of 3.2m/6.4m for producing PVC and PU coated waterproof fabrics.

- One Ultra wide 6.8meter knife coating machine
- ▶ One 3.2meter knife coating mahine
- One Ultra wide 5 meter PU coating machine
- ▶ One 3.2meter PU coating mahine

We have four knife coating lines of 3.2m/6.4m for producing PVC and PU coated waterproof fabrics.

The knife coating department boasts China's first and only ultra-wide PU textile coating machine, capable of producing PU-coated textiles for applications like air ducts and illuminated sign boxes. Additionally, the department has introduced a unique 6.8m ultra-wide coating line, producing PVC-coated products with a maximum width of 6.8m.