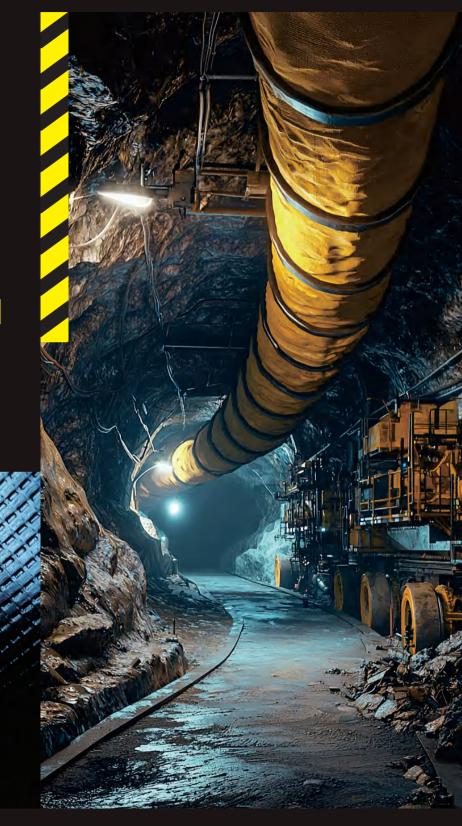

Oval Ventilation Duct

Semi Rigid Ventilation Duct

Antistatic Ventilation Duct

Fly Pads

Brattice/Curtains

**HVAC** Tubing

Water Barrier Bag

Structure: PVC film+Polyester base fabric+PVC film