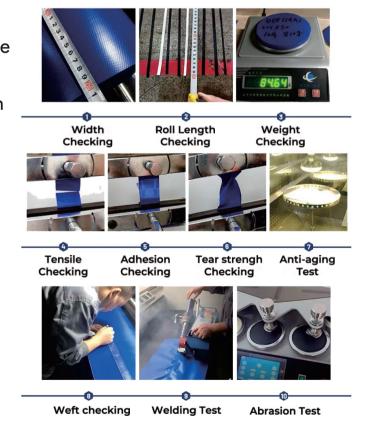

# QUALITY CONTROL SYSTEMS

To ensure we meet the standards of our end users, our factory has successfully passed audits with high marks, demonstrating our commitment to the highest quality standards. The factory is equipped with a comprehensive range of testing machines and facilities, ensuring quality control throughout the production process. Our on-site testing capabilities guarantee consistent high performance of materials in various environments.

Adhering to the ISO9001 quality system certification, we have established a complete process flowchart and a strict quality inspection system to ensure that each batch of products is produced with the same process, maintaining consistency across batches. Our quality inspection team conducts a variety of tests on each batch of raw materials and samples every 500-1000 meters of finished products to verify that parameters and indicators meet customer requirements. Any non-conformance is immediately addressed to prevent batch quality issues.