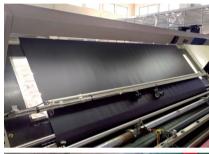

# CALENDRING MACHINES

- ▶ One Ultra wide 5.0meter calendaring machine.
- ▶ Two 3.2meters calendaring machine for opaque films.
- ▶ Two 3.2meters calendaring machine for clear films.

We are equipped to provide PVC films with a maximum width of up to 5 meters, perfectly suited for a variety of applications and customer demands.

A notable feature of our facility is the 5.0m ultra-wide calendering machine in our calendering department, which is fitted with rollers imported from Germany. These rollers ensure exceptional flatness, evenness, precision, and durability, resulting in a smoother and more precise film structure. This advanced technology enables us to consistently deliver high-quality products efficiently, setting us apart in the industry.