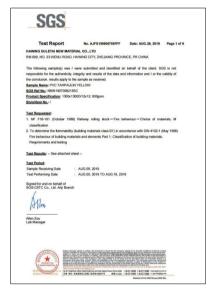

# 2. Fire Resistance & Safety Compliance:

FR level for DIN4102-B1, B2, M1, M2, UL94, NFPA701, EN13501-B1S1d0, all verified test results. Eenvironmental compliance like REACH and RoHS, Phthalate-Free Options like 3P, 6P, 12P UV stabilized and mold and mildew resistant.

# FLAME RETARDANT CERTIFICATES

#### DIN4102-B1 (YELLOW COLOUR)