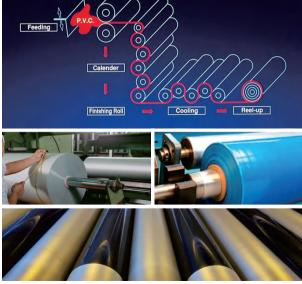

# CALENDRING MACHINES

- ▶ One Ultra wide 5.0meter calendaring machine.
- ▶ Two 3.2meters calendaring machine for opaque films.
- ▶ Two 3.2meters calendaring machine for clear films.

We are equipped to provide PVC films with a maximum width of up to 5 meters, perfectly suited for a variety of applications and customer demands.

A notable feature of our facility is the 5.0m ultra-wide calendering machine in our calendering department, which is fitted with rollers imported from Germany. These rollers ensure exceptional flatness, evenness, precision, and durability, resulting in a smoother and more precise film structure. This advanced technology enables us to consistently deliver high-quality products efficiently, setting us apart in the industry.

- One Ultra wide 5.0 meter lamination machine
- Seven 3.2m lamination machines

The composite department also has a 5.0m ultra-wide lamination production line, providing customers with ultra-wide, seamless materials suitable for large-scale advertising banners and outdoor tents.

- One Ultra wide 6.8meter knife coating machine
- ▶ One 3.2meter knife coating mahine
- One Ultra wide 5 meter PU coating machine
- ▶ One 3.2meter PU coating mahine

We have four knife coating lines of 3.2m/6.4m for producing PVC and PU coated waterproof fabrics.