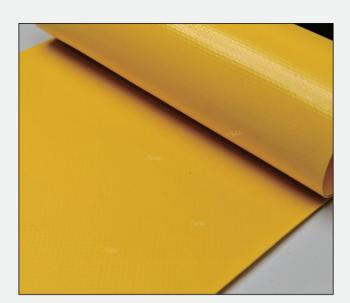

# **PVC Ventilation Fabric**

**PVC Laminated / Coated Polyester Fabrics** 

| Brand                                        | Item NO. | Weight  | Colour  | Base Fabric | Width      | Anti-static         | Flame Retardant          |
|----------------------------------------------|----------|---------|---------|-------------|------------|---------------------|--------------------------|
| DURATARPS<br>Increased to Outral New Merrial | DLT-5301 | 350gsm  | Yellow  | 1000D       | 1.02-3.20m | N/A                 | DIN4102-B2               |
|                                              | DLT-5303 | 480gsm  | Black   | 1000D       | 1.02-3.20m | 1×10 <sup>8</sup> Ω | Self-extinguish          |
|                                              | DLT-5304 | 600gsm  | Yellow  | 1000D       | 1.02-3.20m | N/A                 | Self-extinguish          |
|                                              | DLT-5306 | 680gsm  | Black   | 1000D       | 1.02-3.20m | 1×10 <sup>8</sup> Ω | Self-extinguish          |
|                                              | DLT-5307 | 700gsm  | RAL1018 | 1000x2000D  | 1.02-3.20m | N/A                 | Self-extinguish          |
|                                              | DLT-5308 | 600gsm  | RAL1018 | 1300D       | 1.02-3.20m | 1×10 <sup>8</sup> Ω | DIN4102-B1<br>Class1- M2 |
|                                              | DLT-5309 | 600gsm  | Black   | 1300D       | 1.02-3.20m | l×10 <sup>8</sup> Ω | DIN4102-B1<br>Class1- M2 |
|                                              | DLT-5310 | 650gsm  | RAL1018 | 1000D       | 1.02-5.00m | 1×10 <sup>8</sup> Ω | Self-extinguish          |
|                                              | DLT-5311 | 850gsm  | RAL1018 | 1000D       | 1.02-5.00m | 1×10 <sup>8</sup> Ω | Self-extinguish          |
|                                              | DLT-5312 | 1100gsm | RAL1018 | 1000D       | 1.02-5.00m | 1×10 <sup>8</sup> Ω | Self-extinguish          |

Base fabric: 1000D Width: 1.02m-3.2m Weight: 350g(±10g)/sqm

**Colour:** Yellow/Black or customized **Flame retardant:** DIN4102 B2

Tensile strength: 1570/1200(N/5cm)
Tearing strength: 200/180(N/5cm)

Peeling off strength: 100(N/5cm) Semi coated technology