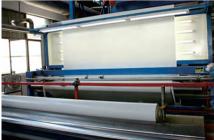

# CALENDRING MACHINES

- ▶ One Ultra wide 5.0meter calendaring machine.
- ▶ Two 3.2meters calendaring machine for opaque films.
- ▶ Two 3.2meters calendaring machine for clear films.

We are equipped to provide PVC films with a maximum width of up to 5 meters, perfectly suited for a variety of applications and customer demands.

A notable feature of our facility is the 5.0m ultra-wide calendering machine in our calendering department, which is fitted with rollers imported from Germany. These rollers ensure exceptional flatness, evenness, precision, and durability, resulting in a smoother and more precise film structure. This advanced technology enables us to consistently deliver high-quality products efficiently, setting us apart in the industry.