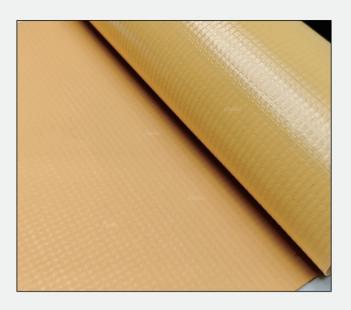

# **PVC Ventilation Fabric**

**PVC Laminated / Coated Polyester Fabrics** 

| Brand                                        | Item NO. | Weight  | Colour  | Base Fabric | Width      | Anti-static         | Flame Retardant          |
|----------------------------------------------|----------|---------|---------|-------------|------------|---------------------|--------------------------|
| DURATARPS<br>Increased to Outral New Merrial | DLT-5301 | 350gsm  | Yellow  | 1000D       | 1.02-3.20m | N/A                 | DIN4102-B2               |
|                                              | DLT-5303 | 480gsm  | Black   | 1000D       | 1.02-3.20m | 1×10 <sup>8</sup> Ω | Self-extinguish          |
|                                              | DLT-5304 | 600gsm  | Yellow  | 1000D       | 1.02-3.20m | N/A                 | Self-extinguish          |
|                                              | DLT-5306 | 680gsm  | Black   | 1000D       | 1.02-3.20m | 1×10 <sup>8</sup> Ω | Self-extinguish          |
|                                              | DLT-5307 | 700gsm  | RAL1018 | 1000x2000D  | 1.02-3.20m | N/A                 | Self-extinguish          |
|                                              | DLT-5308 | 600gsm  | RAL1018 | 1300D       | 1.02-3.20m | 1×10 <sup>8</sup> Ω | DIN4102-B1<br>Class1- M2 |
|                                              | DLT-5309 | 600gsm  | Black   | 1300D       | 1.02-3.20m | l×10 <sup>8</sup> Ω | DIN4102-B1<br>Class1- M2 |
|                                              | DLT-5310 | 650gsm  | RAL1018 | 1000D       | 1.02-5.00m | 1×10 <sup>8</sup> Ω | Self-extinguish          |
|                                              | DLT-5311 | 850gsm  | RAL1018 | 1000D       | 1.02-5.00m | 1×10 <sup>8</sup> Ω | Self-extinguish          |
|                                              | DLT-5312 | 1100gsm | RAL1018 | 1000D       | 1.02-5.00m | 1×10 <sup>8</sup> Ω | Self-extinguish          |

Base fabric: 1000D Width: 1.02m-3.2m Weight: 350g(±10g)/sqm

**Colour:** Yellow/Black or customized **Flame retardant:** DIN4102 B2

Tensile strength: 1570/1200(N/5cm)
Tearing strength: 200/180(N/5cm)

Peeling off strength: 100(N/5cm) Semi coated technology