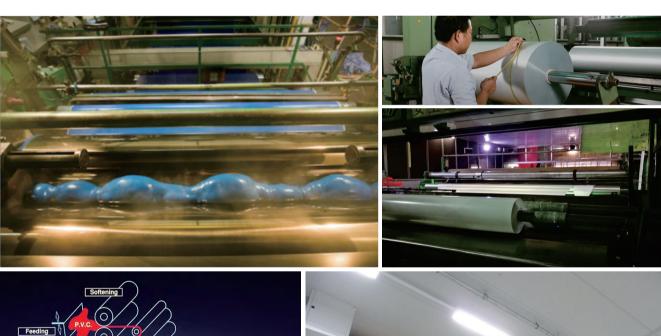

# FACTORY PROFILE

Our factory was established in 2003 and is located in Haining, Zhejiang Province, about an hour's drive from Hangzhou Airport. We currently have three large standardized factories with areas of various sizes. We have over 400 employees, including more than 20 R&D technicians and 50 quality inspection personnel. To meet diverse customer applications and requirements, we are equipped with three 3.2m/5.0m calendering lines for producing highend PVC films, eight 3.2m/5.0m composite lines for various PVC composite materials, and four knife coating lines of 3.2m/6.4m for producing PVC and PU coated waterproof fabrics.

# CALENDRING MACHINES

- ▶ One Ultra wide 5.0meter calendaring machine.
- ▶ Two 3.2meters calendaring machine for opaque films.
- ▶ Two 3.2meters calendaring machine for clear films.

We are equipped to provide PVC films with a maximum width of up to 5 meters, perfectly suited for a variety of applications and customer demands.

A notable feature of our facility is the 5.0m ultra-wide calendering machine in our calendering department, which is fitted with rollers imported from Germany. These rollers ensure exceptional flatness, evenness, precision, and durability, resulting in a smoother and more precise film structure. This advanced technology enables us to consistently deliver high-quality products efficiently, setting us apart in the industry.

- One Ultra wide 5.0 meter lamination machine
- Seven 3.2m lamination machines

The composite department also has a 5.0m ultra-wide lamination production line, providing customers with ultra-wide, seamless materials suitable for large-scale advertising banners and outdoor tents.