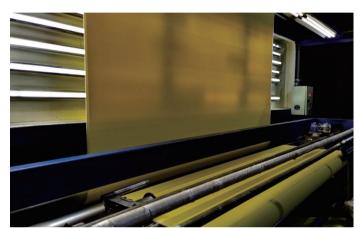

# CALENDRING MACHINES

- ▶ One Ultra wide 5.0meter calendaring machine.
- ▶ Two 3.2meters calendaring machine for opaque films.
- ▶ Two 3.2meters calendaring machine for clear films.

We are equipped to provide PVC films with a maximum width of up to 5 meters, perfectly suited for a variety of applications and customer demands.

A notable feature of our facility is the 5.0m ultra-wide calendering machine in our calendering department, which is fitted with rollers imported from Germany. These rollers ensure exceptional flatness, evenness, precision, and durability, resulting in a smoother and more precise film structure. This advanced technology enables us to consistently deliver high-quality products efficiently, setting us apart in the industry.